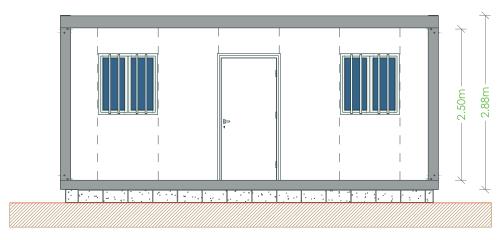

## Main Elevation

Width (Ext.)

Height (Int.)

Windows

Doors

Panel

Pavement type

Pavement covering

Coverage

Coverage isolation

Electrical board

Sockets

Switch

wc

2440mm.

2500mm (Option 3000mm).

Sliding lacquered white aluminium windows,  $1000 \times 1045 \text{mm}$ , with gratings and anti-mosquito net.

Lacquered white steel isolated doors, 40 mm thick (according to drawing).

Sandwich 1000mm; thickness 40mm; shaped.