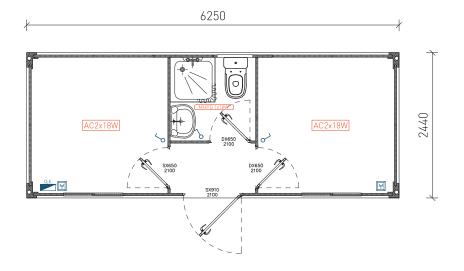

## Main Elevation

Width (Ext.)

Height (Int.)

Windows

Doors

Panel

Pavement type

Pavement covering

Coverage

Coverage isolation

Electrical board

Sockets

Switch

wc

2440mm.

2500mm (Option 3000mm).

Monophase and surface mounted socket (according to drawing).

Surface mount (according to drawing).

Simple washbasin; toilet; shower base; water heater; armor 2x18W